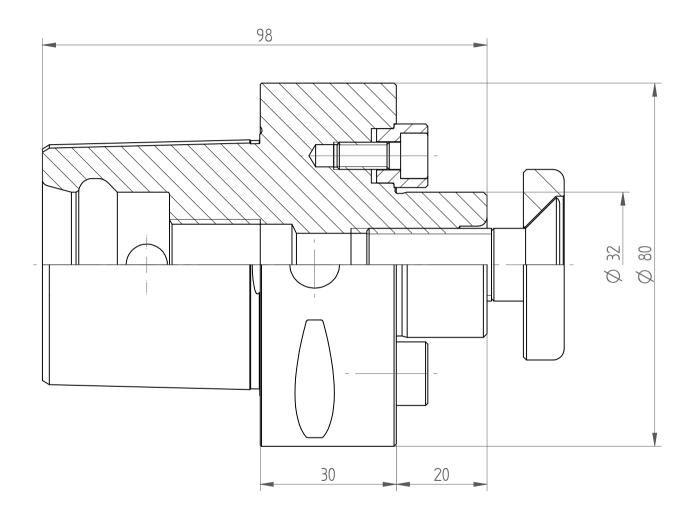

REGO-FIX AG Obermattweg 60 4456 Tenniken / Switzerland

Phone +41 61 976 14 66 Fax +41 61 976 14 14 www.rego-fix.com This is a non-controlled copy. All information given herein is subject to change without notice  ${\sf N}$ 

The information given herein has been carefully checked and is believed to be correct. REGO-FIX, however, assumes no responsibility or liability for any errors, inaccuracies or omissions that may appear in this drawing

This document is subject to copyright laws. No part of this document may be reproduced or transmitted in any form or any means, electronic or mechanic, for any purpose, without the express written permission of REGO-FIX

Type : **C8\_MA32**x030

Part No.: 280803210

Date: 24.06.2014

Scale : 1.2:1